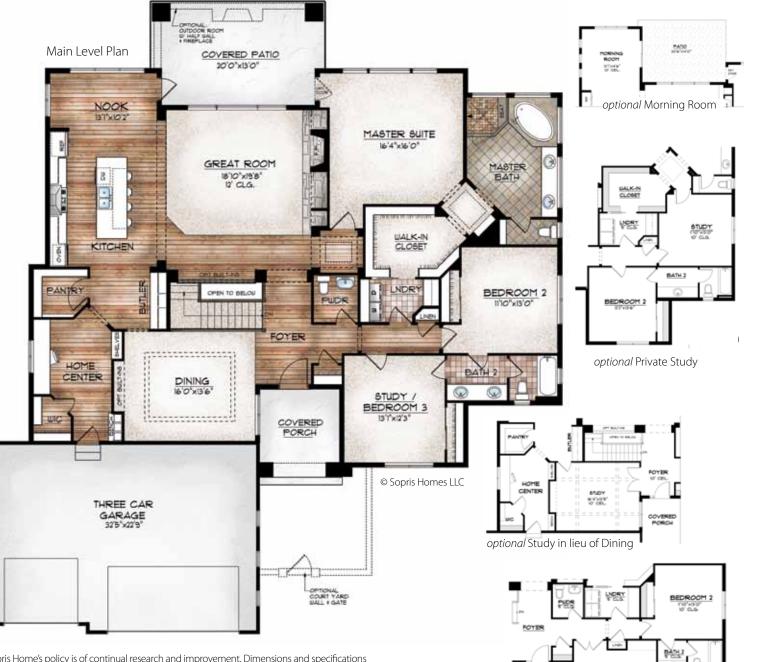

## 2,740 main floor finished sq. ft. 1,808 sq. ft. basement (178 finished), 2 bedrooms, study, 2.5 baths, 3-car garage

Offering the ultimate indulgences in an efficient and flexible floor plan, Manitou is the Sopris Masterpiece for ranch-style living with Best Custom Home of the Year and Best Kitchen Design features from our Carbondale home.

A large covered front porch welcomes family and guests into the foyer, where 10- to 12-foot ceilings add drama and openness including an awe-inspiring Great Room. At-home entertaining is streamlined with a formal dining area, including buffet and adjoining butler station.

Affording their own privacy are a sequestered private study and second bedroom suite. A separate three-car garage-connected entry features a drop point of cubbies, coat hooks and storage, as well as one of two large storage closets, a wall of cabinets, shelving and desk space that is a focal point for accommodating family members coming and leaving.

Home cooks will embrace the custom cabinetry, spacious center island with tuck-under seating and a large sunny nook. A defining vestibule makes an entryway statement into the master suite that allows access to the back patio. The room's luxurious master bath is adjacent to a large walk-in closet with an efficient two-way entry point-access to the laundry room. Timeless and gracious living at its finest!

optional 2nd Bed w/Study

STUDY

PORCH