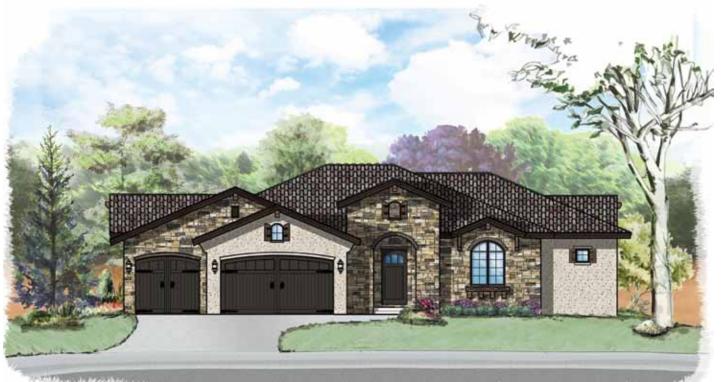

## MANITOU

**ELEVATION B** 

ELEVATION A

## Manitou Ranch-Style Masterpiece

## 2,740 main floor finished sq. ft. 1,808 sq. ft. basement (178 finished), 2 bedrooms, study, 2.5 baths, 3-car garage

Offering the ultimate indulgences in an efficient and flexible floor plan, Manitou is the Sopris Masterpiece for ranch-style living with Best Custom Home of the Year and Best Kitchen Design features from our Carbondale home.

A large covered front porch welcomes family and guests into the foyer, where 10- to 12-foot ceilings add drama and openness including an awe-inspiring Great Room. At-home entertaining is streamlined with a formal dining area, including buffet and adjoining butler station.